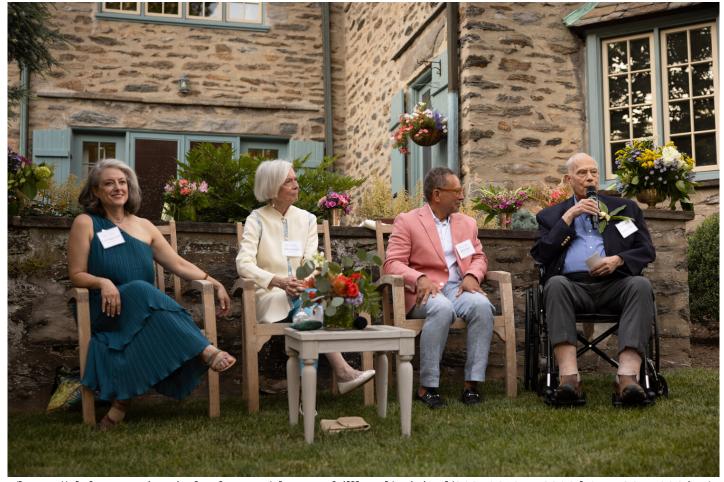

# **Chestnut Hill Conservancy Director to depart**

(https://alpha.creativecirclecdn.com/chestnuthilllocal/original/20240619-153306-b9e-AO2A5086.jpg) The Chestnut Hill Conservancy's Spring Gala, held on Saturday, June 8, at a historic Normanstyle property with a conservation easement in Wyndmoor, Pa., raised \$92,000. The gala honored Charlie Dilks for his lifelong dedication to conservation and announced the planting of a Lois Magnolia tree in Pastorius Park.

PHOTO COURTESY OF CHESTNUT HILL CONSERVANCY

Posted Tuesday, June 18, 2024 12:00 pm